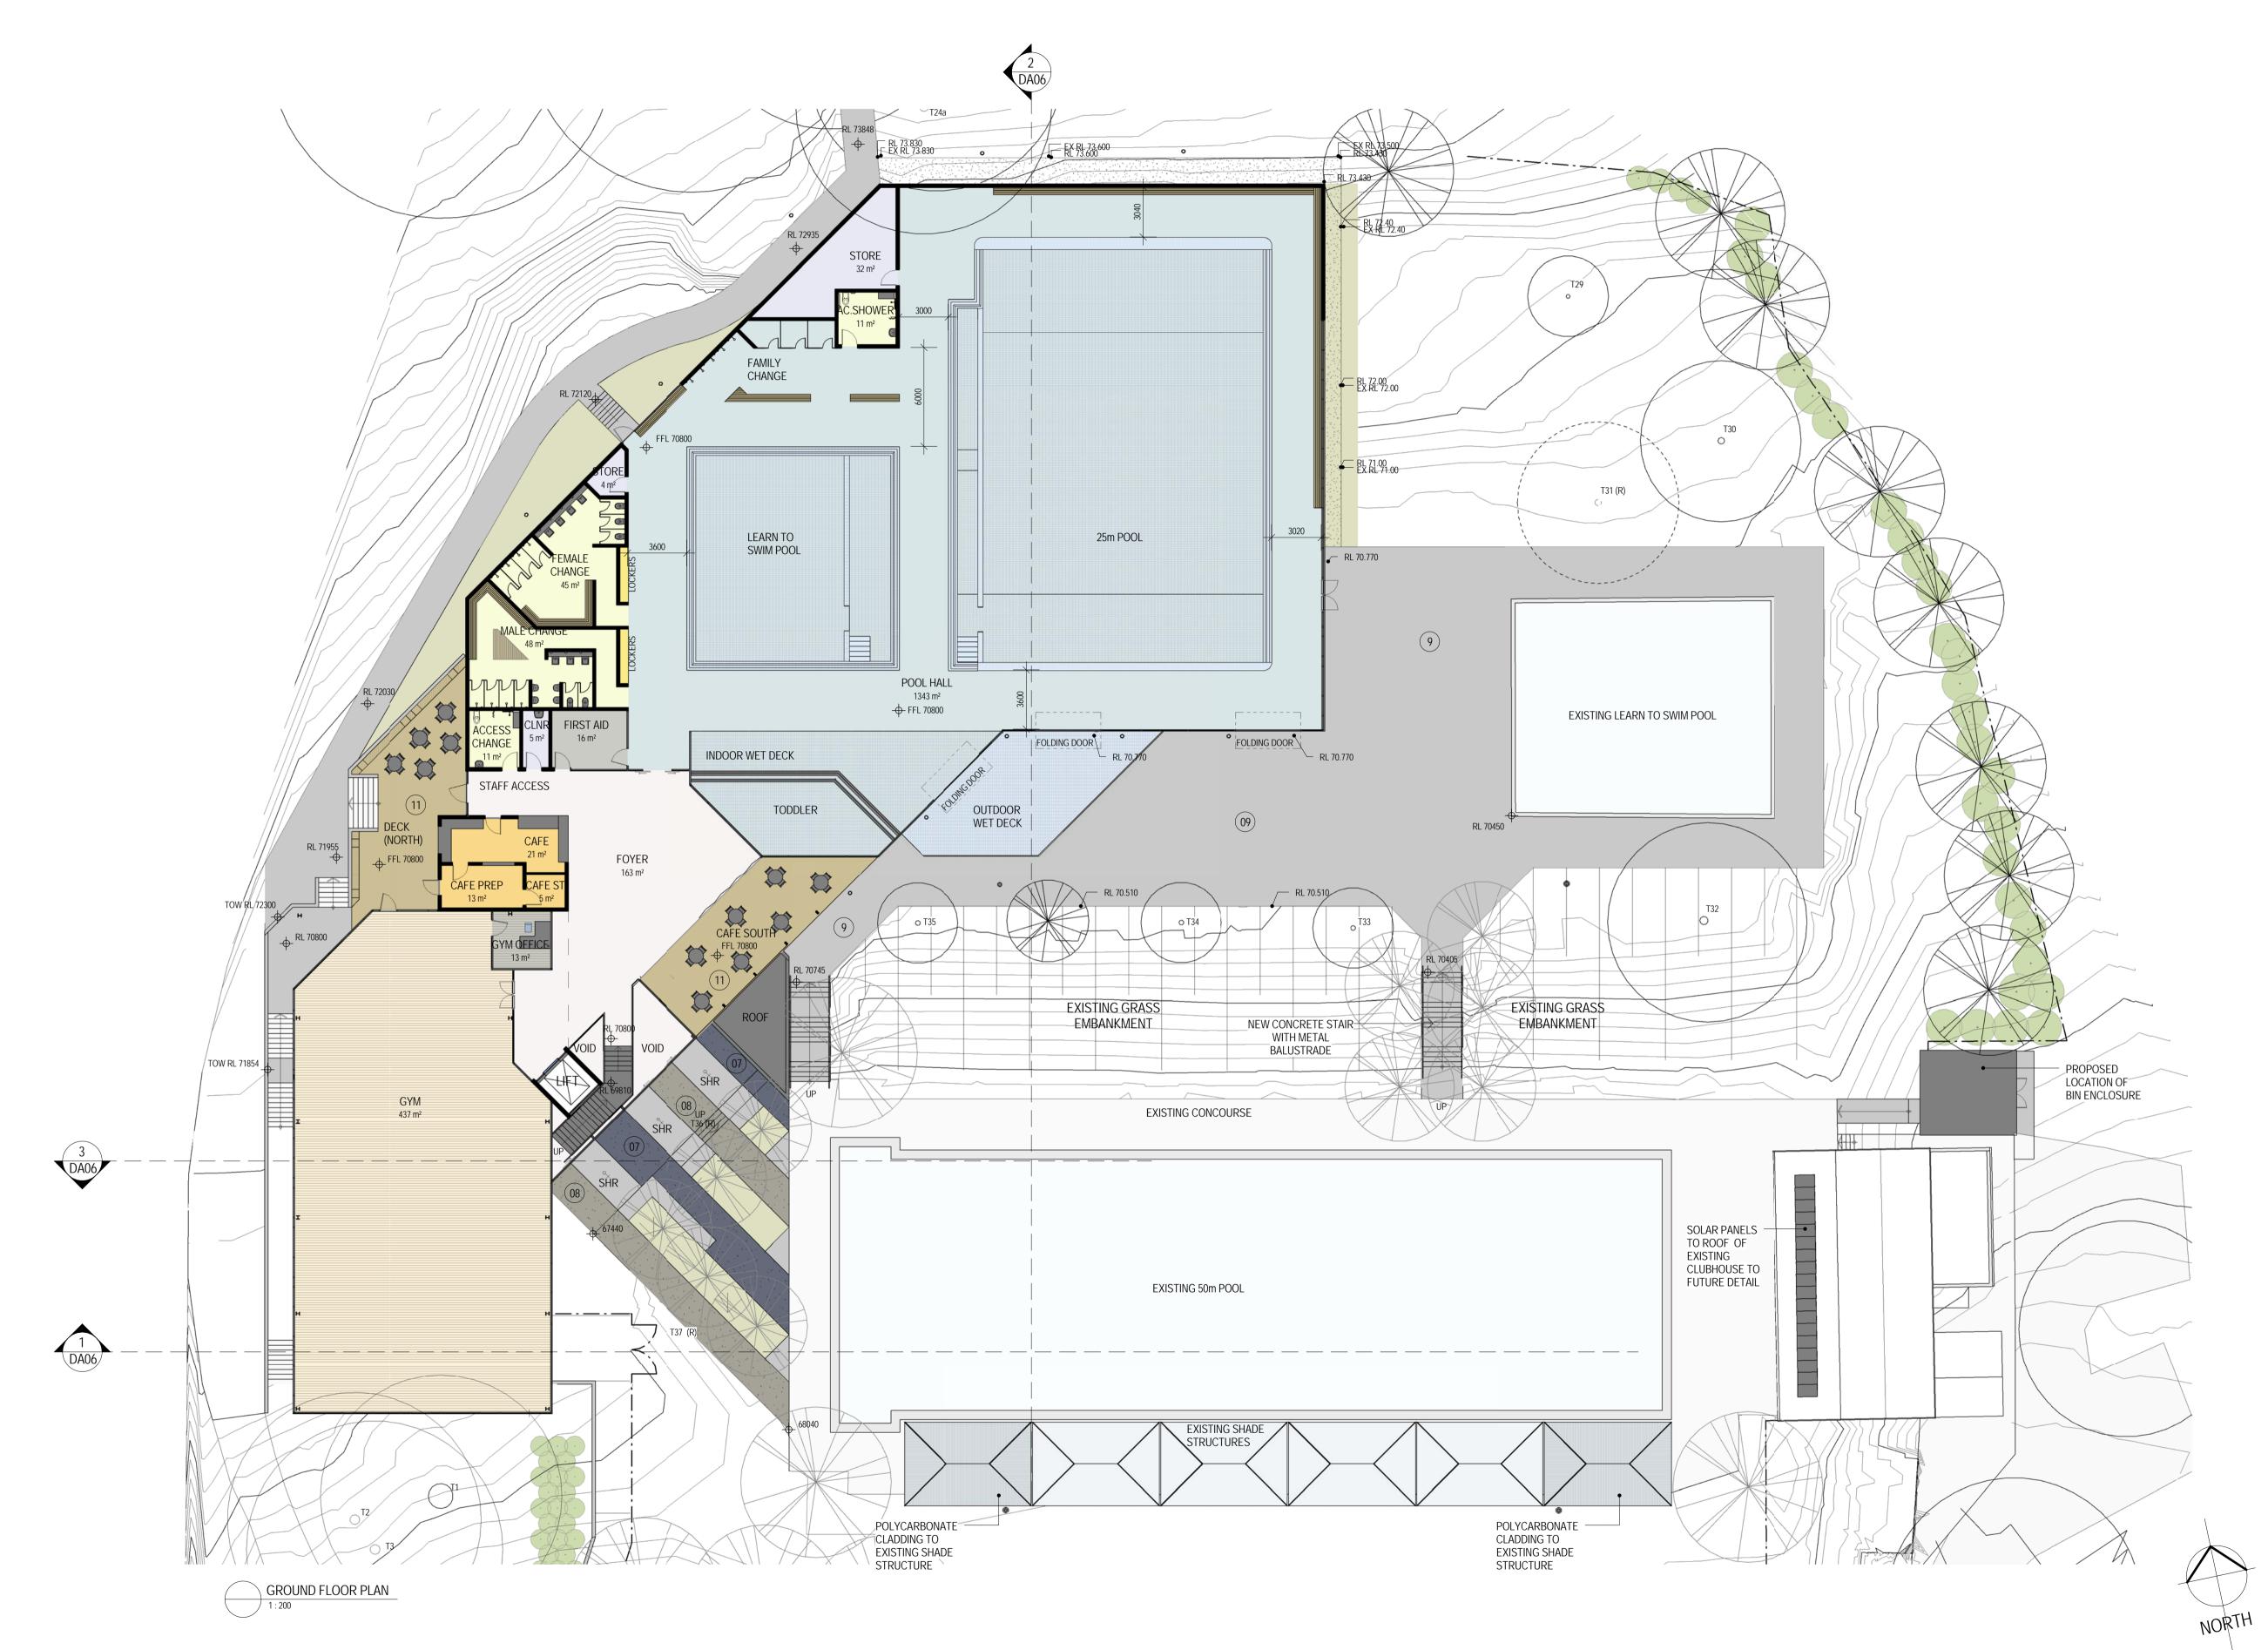

© SUTERS ARCHITECTS PTY LTD ABN 83 129 614 713 www.sutersarchitects.com.au

WEST PYMBLE INDOOR POOL FACILITY

KU-RING-GAI BICENTENNIAL PARK, WEST PYMBLE

KU-RING-GAI MUNICIPAL COUNCIL

Drawing
GROUND FLOOR PLAN

C:\\_REVIT\_LOCAL\s20098\_DA\_LF\_AB.rvt

1:200 @ A1

Project Number Drawing Number DA04

suters

2/03/2011 12:44:55 PM